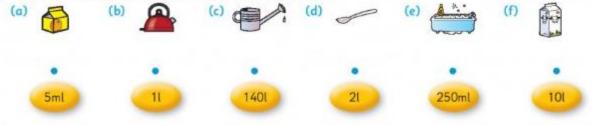

 $1ml = \underline{1} \quad L = 0.001L$ Remember, if my denominator is  $1000 \quad then I expect to have 3$ decimal places!

**And** try these (From the Shadow Book)

Match the containers to their most likely capacities.
 (a) (b) (c) (c) (d)

- 2. Use the information from Question 1 to answer these.
  - (a) How much orange juice would there be in a pack of six cartons?
  - (b) If it took five minutes to fill the bath, how many litres per minute were pouring in?
  - (c) If you opened a milk carton and put five teaspoons from it into a cup of tea, how much would be left in the carton?
  - (d) If one raindrop (1ml) lands in the watering can each second for a full hour, how much more liquid is needed to fill the watering can?
  - (e) How many 300ml cups of tea can be made from a full kettle of water?